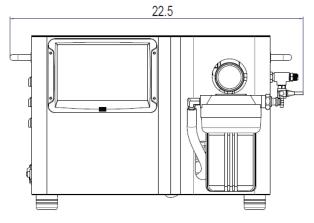

Weight: ProMist 75: 60 lbs; ProMist 100: 62 lbs

System Capacity for Size #2 misting nozzles (0.008"/.2mm orifice): ProMist 75: 32 Nozzles; ProMist 100: 64 Nozzles

|                                                                                                                                                                                                                                                                                                                                                                                                                                                                                                                                                                                                                                                                                                                                                                                                                                                                                                                                                                                                                                                                                                                                                                                                                                                                                                                                                                                                                                                                                                                                                                                                                                                                                                                                                                                                                                                                                                                                                                                                                                                                                                                                | LIVADA MICT P.O. BOX 1776                                      |    |  |  |
|--------------------------------------------------------------------------------------------------------------------------------------------------------------------------------------------------------------------------------------------------------------------------------------------------------------------------------------------------------------------------------------------------------------------------------------------------------------------------------------------------------------------------------------------------------------------------------------------------------------------------------------------------------------------------------------------------------------------------------------------------------------------------------------------------------------------------------------------------------------------------------------------------------------------------------------------------------------------------------------------------------------------------------------------------------------------------------------------------------------------------------------------------------------------------------------------------------------------------------------------------------------------------------------------------------------------------------------------------------------------------------------------------------------------------------------------------------------------------------------------------------------------------------------------------------------------------------------------------------------------------------------------------------------------------------------------------------------------------------------------------------------------------------------------------------------------------------------------------------------------------------------------------------------------------------------------------------------------------------------------------------------------------------------------------------------------------------------------------------------------------------|----------------------------------------------------------------|----|--|--|
| PART NO: ProMist 75 (F10-04-007) ProMist 100(F10-04-008)  DO NOT SCALE DRAWING DRAWING                                                                                                                                                                                                                                                                                                                                                                                                                                                                                                                                                                                                                                                                                                                                                                                                                                                                                                                                                                                                                                                                                                                                                                                                                                                                                                                                                                                                                                                                                                                                                                                                                                                                                                                                                                                                                                                                                                                                                                                                                                         | HYDRO MIST P.O. BOX 1776 CEDAR PARK, TX, 786. (512) 219-8481   | .0 |  |  |
| LEGAL NOTICE: TRADE SECRETS AND/OR CONFIDENTIAL/ DESCRIPTION                                                                                                                                                                                                                                                                                                                                                                                                                                                                                                                                                                                                                                                                                                                                                                                                                                                                                                                                                                                                                                                                                                                                                                                                                                                                                                                                                                                                                                                                                                                                                                                                                                                                                                                                                                                                                                                                                                                                                                                                                                                                   |                                                                |    |  |  |
| MATERIAL:  TOLERANCES UNLESS 125  OTHERWISE SPECIFIED  PROPRIETARY INFORMATION OWNED BY PLANE TECHNICAGES IS CONTAINED PROPRIE | ProMist 75 (F10-04-007) & ProMist 100(F10-04-008) Info Sheet   |    |  |  |
| $X \pm .100$ .XXX $\pm .005$ WRITTEN CONSENT. YOUR FAILURE TO PROTECT DIMENS $XX \pm .010$ .XXXX $\pm .001$ FLAME TECHNOLOGIES TRADE SECRETS AND/OR                                                                                                                                                                                                                                                                                                                                                                                                                                                                                                                                                                                                                                                                                                                                                                                                                                                                                                                                                                                                                                                                                                                                                                                                                                                                                                                                                                                                                                                                                                                                                                                                                                                                                                                                                                                                                                                                                                                                                                            | MENSIONS ARE IN INCHES UNLESS OTHERWISE SPECIFIED  ORAWING NO: |    |  |  |
| ANGLE ±1° FRACTIONAL ±N/A COMPLEMENTAL PROPRIETIAN Y NOTE LIABILITY FOR ALL RESULTING DAMAGES AND LOSSES.                                                                                                                                                                                                                                                                                                                                                                                                                                                                                                                                                                                                                                                                                                                                                                                                                                                                                                                                                                                                                                                                                                                                                                                                                                                                                                                                                                                                                                                                                                                                                                                                                                                                                                                                                                                                                                                                                                                                                                                                                      | SHEET 1 OF 1                                                   |    |  |  |