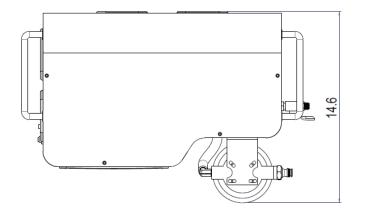

Weight: ProMist 75: 60 lbs; ProMist 100: 62 lbs

System Capacity for Size #2 misting nozzles (0.008"/.2mm orifice): ProMist 75: 32 Nozzles; ProMist 100: 64 Nozzles

|                                                                                                                                                                                                                                                                                                                                                                                                                                                                                                                                                                                                                                                                                                                                                                                                                                                                                                                                                                                                                                                                                                                                                                                                                                                                                                                                                                                                                                                                                                                                                                                                                                                                                                                                                                                                                                                                                                                                                                                                                                                                                                                                | LIVADA MICT P.O. BOX 1776                                      |    |  |  |
|--------------------------------------------------------------------------------------------------------------------------------------------------------------------------------------------------------------------------------------------------------------------------------------------------------------------------------------------------------------------------------------------------------------------------------------------------------------------------------------------------------------------------------------------------------------------------------------------------------------------------------------------------------------------------------------------------------------------------------------------------------------------------------------------------------------------------------------------------------------------------------------------------------------------------------------------------------------------------------------------------------------------------------------------------------------------------------------------------------------------------------------------------------------------------------------------------------------------------------------------------------------------------------------------------------------------------------------------------------------------------------------------------------------------------------------------------------------------------------------------------------------------------------------------------------------------------------------------------------------------------------------------------------------------------------------------------------------------------------------------------------------------------------------------------------------------------------------------------------------------------------------------------------------------------------------------------------------------------------------------------------------------------------------------------------------------------------------------------------------------------------|----------------------------------------------------------------|----|--|--|
| PART NO: ProMist 75 (F10-04-007) ProMist 100(F10-04-008)  DO NOT SCALE DRAWING DRAWING                                                                                                                                                                                                                                                                                                                                                                                                                                                                                                                                                                                                                                                                                                                                                                                                                                                                                                                                                                                                                                                                                                                                                                                                                                                                                                                                                                                                                                                                                                                                                                                                                                                                                                                                                                                                                                                                                                                                                                                                                                         | HYDRO MIST P.O. BOX 1776 CEDAR PARK, TX, 786. (512) 219-8481   | .0 |  |  |
| LEGAL NOTICE: TRADE SECRETS AND/OR CONFIDENTIAL/ DESCRIPTION                                                                                                                                                                                                                                                                                                                                                                                                                                                                                                                                                                                                                                                                                                                                                                                                                                                                                                                                                                                                                                                                                                                                                                                                                                                                                                                                                                                                                                                                                                                                                                                                                                                                                                                                                                                                                                                                                                                                                                                                                                                                   |                                                                |    |  |  |
| MATERIAL:  TOLERANCES UNLESS 125  OTHERWISE SPECIFIED  PROPRIETARY INFORMATION OWNED BY PLANE TECHNICAGES IS CONTAINED PROPRIE | ProMist 75 (F10-04-007) & ProMist 100(F10-04-008) Info Sheet   |    |  |  |
| $X \pm .100$ .XXX $\pm .005$ WRITTEN CONSENT. YOUR FAILURE TO PROTECT DIMENS $XX \pm .010$ .XXXX $\pm .001$ FLAME TECHNOLOGIES TRADE SECRETS AND/OR                                                                                                                                                                                                                                                                                                                                                                                                                                                                                                                                                                                                                                                                                                                                                                                                                                                                                                                                                                                                                                                                                                                                                                                                                                                                                                                                                                                                                                                                                                                                                                                                                                                                                                                                                                                                                                                                                                                                                                            | MENSIONS ARE IN INCHES UNLESS OTHERWISE SPECIFIED  ORAWING NO: |    |  |  |
| ANGLE ±1° FRACTIONAL ±N/A COMPLEMENTAL PROPRIETIAN Y NOTE LIABILITY FOR ALL RESULTING DAMAGES AND LOSSES.                                                                                                                                                                                                                                                                                                                                                                                                                                                                                                                                                                                                                                                                                                                                                                                                                                                                                                                                                                                                                                                                                                                                                                                                                                                                                                                                                                                                                                                                                                                                                                                                                                                                                                                                                                                                                                                                                                                                                                                                                      | SHEET 1 OF 1                                                   |    |  |  |