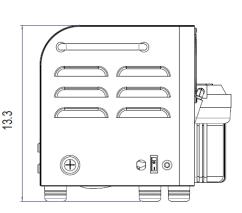

Weight: ProMist 75: 60 lbs; ProMist 100: 62 lbs

System Capacity for Size #2 misting nozzles (0.008"/.2mm orifice): ProMist 75: 32 Nozzles; ProMist 100: 64 Nozzles

|                                                                                                                                                                                                                                                                                                                                                                                                                                                                                                                                                                                                                                                                                                                                                                                                                                                                                                                                                                                                                                                                                                                                                                                                                                                                                                                                                                                                                                                                                                                                                                                                                                                                                                                                                                                                                                                                                                                                                                                                                                                                                                                                | LIVADA MICT P.O. BOX 1776                                      |    |  |  |
|--------------------------------------------------------------------------------------------------------------------------------------------------------------------------------------------------------------------------------------------------------------------------------------------------------------------------------------------------------------------------------------------------------------------------------------------------------------------------------------------------------------------------------------------------------------------------------------------------------------------------------------------------------------------------------------------------------------------------------------------------------------------------------------------------------------------------------------------------------------------------------------------------------------------------------------------------------------------------------------------------------------------------------------------------------------------------------------------------------------------------------------------------------------------------------------------------------------------------------------------------------------------------------------------------------------------------------------------------------------------------------------------------------------------------------------------------------------------------------------------------------------------------------------------------------------------------------------------------------------------------------------------------------------------------------------------------------------------------------------------------------------------------------------------------------------------------------------------------------------------------------------------------------------------------------------------------------------------------------------------------------------------------------------------------------------------------------------------------------------------------------|----------------------------------------------------------------|----|--|--|
| PART NO: ProMist 75 (F10-04-007) ProMist 100(F10-04-008)  DO NOT SCALE DRAWING DRAWING                                                                                                                                                                                                                                                                                                                                                                                                                                                                                                                                                                                                                                                                                                                                                                                                                                                                                                                                                                                                                                                                                                                                                                                                                                                                                                                                                                                                                                                                                                                                                                                                                                                                                                                                                                                                                                                                                                                                                                                                                                         | HYDRO MIST P.O. BOX 1776 CEDAR PARK, TX, 786. (512) 219-8481   | .0 |  |  |
| LEGAL NOTICE: TRADE SECRETS AND/OR CONFIDENTIAL/ DESCRIPTION                                                                                                                                                                                                                                                                                                                                                                                                                                                                                                                                                                                                                                                                                                                                                                                                                                                                                                                                                                                                                                                                                                                                                                                                                                                                                                                                                                                                                                                                                                                                                                                                                                                                                                                                                                                                                                                                                                                                                                                                                                                                   |                                                                |    |  |  |
| MATERIAL:  TOLERANCES UNLESS 125  OTHERWISE SPECIFIED  PROPRIETARY INFORMATION OWNED BY PLANE TECHNICAGES IS CONTAINED PROPRIE | ProMist 75 (F10-04-007) & ProMist 100(F10-04-008) Info Sheet   |    |  |  |
| $X \pm .100$ .XXX $\pm .005$ WRITTEN CONSENT. YOUR FAILURE TO PROTECT DIMENS $XX \pm .010$ .XXXX $\pm .001$ FLAME TECHNOLOGIES TRADE SECRETS AND/OR                                                                                                                                                                                                                                                                                                                                                                                                                                                                                                                                                                                                                                                                                                                                                                                                                                                                                                                                                                                                                                                                                                                                                                                                                                                                                                                                                                                                                                                                                                                                                                                                                                                                                                                                                                                                                                                                                                                                                                            | MENSIONS ARE IN INCHES UNLESS OTHERWISE SPECIFIED  ORAWING NO: |    |  |  |
| ANGLE ±1° FRACTIONAL ±N/A COMPLEMENTAL PROPRIETIAN Y NOTE LIABILITY FOR ALL RESULTING DAMAGES AND LOSSES.                                                                                                                                                                                                                                                                                                                                                                                                                                                                                                                                                                                                                                                                                                                                                                                                                                                                                                                                                                                                                                                                                                                                                                                                                                                                                                                                                                                                                                                                                                                                                                                                                                                                                                                                                                                                                                                                                                                                                                                                                      | SHEET 1 OF 1                                                   |    |  |  |