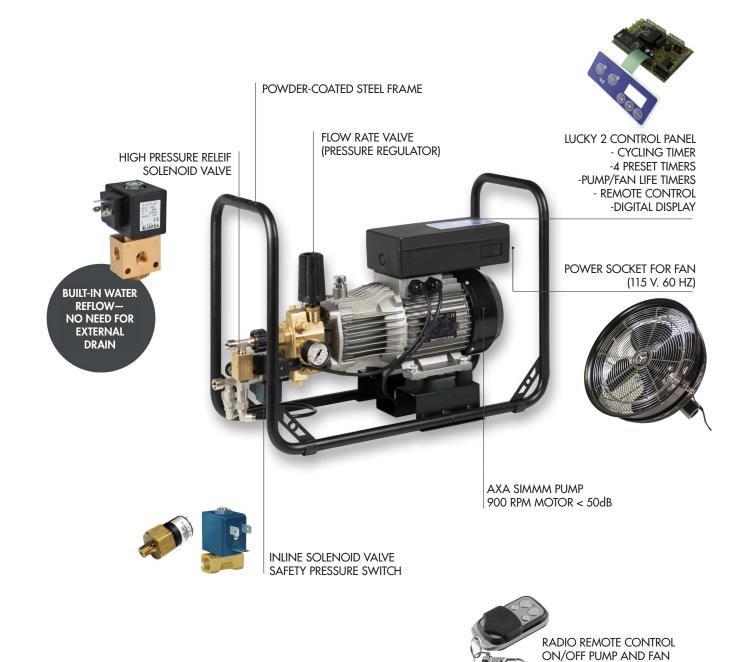

The Digi-Pro misting pump was created to respond to medium- and large-scale needs. It comes equipped with a remote control and integrated electronics for the management of mist flow. They have been designed for spaces within private companies or businesses that do not require automatic temperature control. The special patented AXA axial type pump allows for silent operation, with minimum and variable flows when required. The misting pump is very compact and mounted on a black powder-coated steel frame. Thanks to the digital control panel, the amount of misting is adjustable to allow variable misting cycles according to your needs. In the absence of thermohygrometric control, the use of such systems is recommended for open spaces or well ventilated rooms. The Digi-Pro high pressure misting pump is capable of abating surface temperatures for areas ranging from 120 yd<sup>2</sup> to 240 yd<sup>2</sup> with a fixed line of nozzles. The Digi-Pro misting pump is simple to use and rapid to install.

## **TECHNICAL DATA**

- SIMMM pump AXA model with thermal protection system (TUV and CE approved)
- Patented flow rate valve allows wide range of nozzle quantities with one unit
- Max working pressure of 1,500 PSI
- Professional pressure gauge
- Viton<sup>™</sup> water seals
- Coated ceramic piston
- Stainless steel valves
- Excess pressure safety switch
- In-line low pressure solenoid valve
- High pressure release solenoid valve with recirculation—no need for external drain
- "H" class motor (900 rpm)

- Low noise level-50 dB
- 12-volt digital control panel with preset & custom cycling timers
- Optional controllable fan socket (115 V, 10 A)
- Radio frequency remote control for pump power and optional fan power
- Remote control can be disabled
- Pump and fan lifetime counters
- Black powder-coated steel frame
- Alarms show on digital display
- Thermal protection alarm
- Water shortage alarm
- Maintenance alarm
- US grounded electric plug

| Model                            | 79999001             |
|----------------------------------|----------------------|
| Pressure (PSI)                   | 1000 min /1523 max   |
| Operable Qty of Nozzles (0.2 MM) | 5-90                 |
| Pump                             | SIMMM (AXA model)    |
| Min Flow Rate (GPM)              | .009                 |
| Max Flow Rate (GPM)              | 1.48                 |
| Motor Speed (RPM)                | 900                  |
| Voltage                          | 115 at 60 Hz         |
| Power (KW/H)                     | 0.92                 |
| Plug Type                        | NEMA 5-15P           |
| Max Daily Use (Hours)            | 14                   |
| Weight (LBS)                     | 50                   |
| Dimensions L x H x D (IN)        | 22.83 x 15.35 x 9.25 |