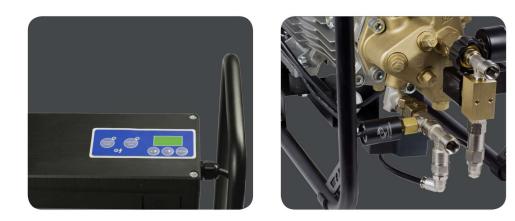

## **TECHNICAL DATA**

- SIMMM pump AXA model with thermal protection system (TUV and CE approved)
- Patented flow rate valve allows wide range of nozzle quantities with one unit
- Max working pressure of 1,500 PSI
- Professional pressure gauge
- Viton<sup>™</sup> water seals
- Coated ceramic piston
- Stainless steel valves
- Excess pressure safety switch
- In-line low pressure solenoid valve
- High pressure release solenoid valve with recirculation—no need for external drain
- "H" class motor (900 rpm)

- Low noise level-50 dB
- 12-volt digital control panel with preset & custom cycling timers
- Optional controllable fan socket (115 V, 10 A)
- Radio frequency remote control for pump power and optional fan power
- Remote control can be disabled
- Pump and fan lifetime counters
- Black powder-coated steel frame
- Alarms show on digital display
- Thermal protection alarm
- Water shortage alarm
- Maintenance alarm
- US grounded electric plug